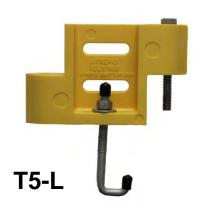

## CONSTRUCTION

- All molded parts are made from a strong, rigid, UV-resistant polyurethane
- Non-corrosive
- Molded parts colored throughout with safety yellow
- Supplied with galvanized hardware 2 Types – J-Bolt (T5-J) or L-Bolt (T5-L)

### **TYPICAL INSTALLATION OF T5-J (J-Bolt) & T5-L (L-Bolt)**

Layout the T5 pieces around the pipe penetration, and insert the 3/8" x 3 1/2" long bolts through the connecting holes. Thread them, but do not tighten.

Drop J/L-bolts in the slots located on the bottom of each T5 piece. Catch one of the grating bars with the J/L-bolt and tighten. Do this for all T5 pieces.

Once all the J/L-bolts are securely fastened, tighten each of the 3/8" x 3 1/2" bolts in the connecting holes.