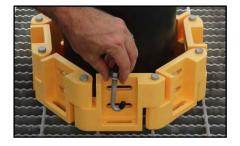

### **T5 INSTALLATION**

### **TYPICAL INSTALLATION OF T5-J (J-Bolt) & T5-L (L-Bolt)**

Layout the T5 pieces around the pipe penetration, and insert the 3/8" x 3 1/2" long bolts through the connecting holes. Thread them, but do not tighten.

Drop J/L-bolts in the slots located on the bottom of each T5 piece. Catch one of the grating bars with the J/L-bolt and tighten. Do this for all T5 pieces.

Once all the J/L-bolts are securely fastened, tighten each of the 3/8" x 3 1/2" bolts in the connecting holes.