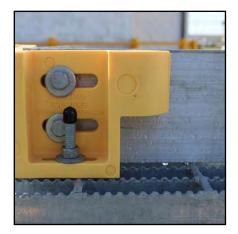

### **TYPICAL INSTALLATION OF T5-J (J-Bolt) & T5-L (L-Bolt)**

Layout the T5 pieces around the pipe penetration, and insert the 3/8" x 3 1/2" long bolts through the connecting holes. Thread them, but do not tighten.

Drop J/L-bolts in the slots located on the bottom of each T5 piece. Catch one of the grating bars with the J/L-bolt and tighten. Do this for all T5 pieces.

Once all the J/L-bolts are securely fastened, tighten each of the 3/8" x 3 1/2" bolts in the connecting holes.