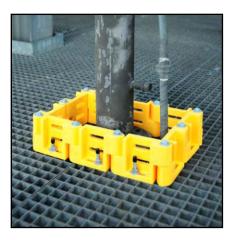

### **TOEBOARD LINKS (T5)**

#### FEATURES

- Neatly enclose field cut penetrations
- Great for rework
- Eliminates the need to weld banding or split oversize pipe
- Faster on fiberglass grating
- Uniform, finished appearance

#### INSTALLATION

- No hot work permit required
- No scaffolding required
- Installs from the top-side of grating
- Sandwich grating between hardware and T5

**MATERIAL STRENGTH & WEATHERABILITY** 

In sunlight, material will surface discolor

## CONSTRUCTION

- All molded parts are made from a strong, rigid, UV-resistant polyurethane
- Non-corrosive
- Molded parts colored throughout with safety yellow
- Supplied with galvanized hardware 2 Types – J-Bolt (T5-J) or L-Bolt (T5-L)

### **TYPICAL INSTALLATION OF T5-J (J-Bolt) & T5-L (L-Bolt)**

Layout the T5 pieces around the pipe penetration, and insert the 3/8" x 3 1/2" long bolts through the connecting holes. Thread them, but do not tighten.

Drop J/L-bolts in the slots located on the bottom of each T5 piece. Catch one of the grating bars with the J/L-bolt and tighten. Do this for all T5 pieces.

Once all the J/L-bolts are securely fastened, tighten each of the 3/8" x 3 1/2" bolts in the connecting holes.