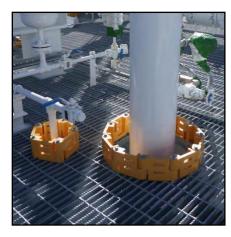

### **TOEBOARD LINKS (T5)**

#### FEATURES

- Neatly enclose field cut penetrations
- Great for rework
- Eliminates the need to weld banding or split oversize pipe
- Faster on fiberglass grating
- Uniform, finished appearance

#### INSTALLATION

- No hot work permit required
- No scaffolding required
- Installs from the top-side of grating
- Sandwich grating between hardware and T5

**MATERIAL STRENGTH & WEATHERABILITY** 

In sunlight, material will surface discolor