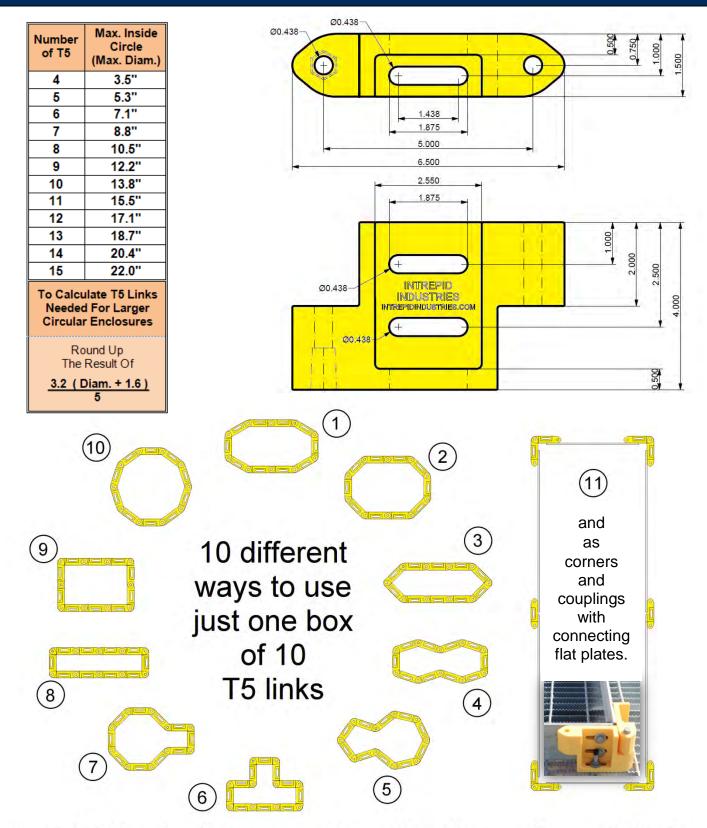

### **T5 LAYOUT & GRATING SPECIFICATION**

### **T5 DIMENSIONS & LAYOUTS**

Just think what you can do with a larger box of 40 !

2305 S. Battleground Road La Porte, TX 77571-9475 T: 281.479.8301 F: 281.479.3453 sales@intrepidindustries.com www.intrepidindustries.com