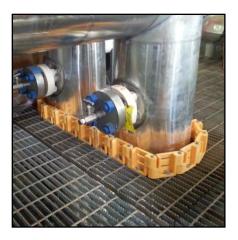

### **TOEBOARD LINKS (T5)**

#### FEATURES

- Neatly enclose field cut penetrations
- Great for rework
- Eliminates the need to weld banding or split oversize pipe
- Faster on fiberglass grating
- Uniform, finished appearance

#### INSTALLATION

- No hot work permit required
- No scaffolding required
- Installs from the top-side of grating
- Sandwich grating between hardware and T5

**MATERIAL STRENGTH & WEATHERABILITY** 

In sunlight, material will surface discolor

## CONSTRUCTION

- All molded parts are made from a strong, rigid, UV-resistant polyurethane
- Non-corrosive
- Molded parts colored throughout with safety yellow
- Supplied with galvanized hardware 2 Types – J-Bolt (T5-J) or L-Bolt (T5-L)