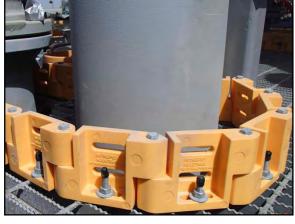

## **One Link (T5) To Encircle All Pipe Sizes**

2305 S. Battleground Road La Porte, TX 77571-9475 T: 281.479.8301 F: 281.479.3453 sales@intrepidindustries.com www.intrepidindustries.com

### **TYPICAL INSTALLATION OF T5-J (J-Bolt) & T5-L (L-Bolt)**

Layout the T5 pieces around the pipe penetration, and insert the 3/8" x 3 1/2" long bolts through the connecting holes. Thread them, but do not tighten.

Drop J/L-bolts in the slots located on the bottom of each T5 piece. Catch one of the grating bars with the J/L-bolt and tighten. Do this for all T5 pieces.

Once all the J/L-bolts are securely fastened, tighten each of the 3/8" x 3 1/2" bolts in the connecting holes.