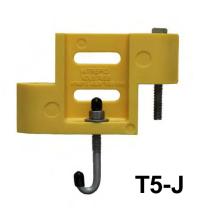

## CONSTRUCTION

- All molded parts are made from a strong, rigid, UV-resistant polyurethane
- Non-corrosive
- Molded parts colored throughout with safety yellow
- Supplied with galvanized hardware 2 Types – J-Bolt (T5-J) or L-Bolt (T5-L)

### **TYPICAL INSTALLATION OF T5-J (J-Bolt) & T5-L (L-Bolt)**

Layout the T5 pieces around the pipe penetration, and insert the 3/8" x 3 1/2" long bolts through the connecting holes. Thread them, but do not tighten.

Drop J/L-bolts in the slots located on the bottom of each T5 piece. Catch one of the grating bars with the J/L-bolt and tighten. Do this for all T5 pieces.

Once all the J/L-bolts are securely fastened, tighten each of the 3/8" x 3 1/2" bolts in the connecting holes.