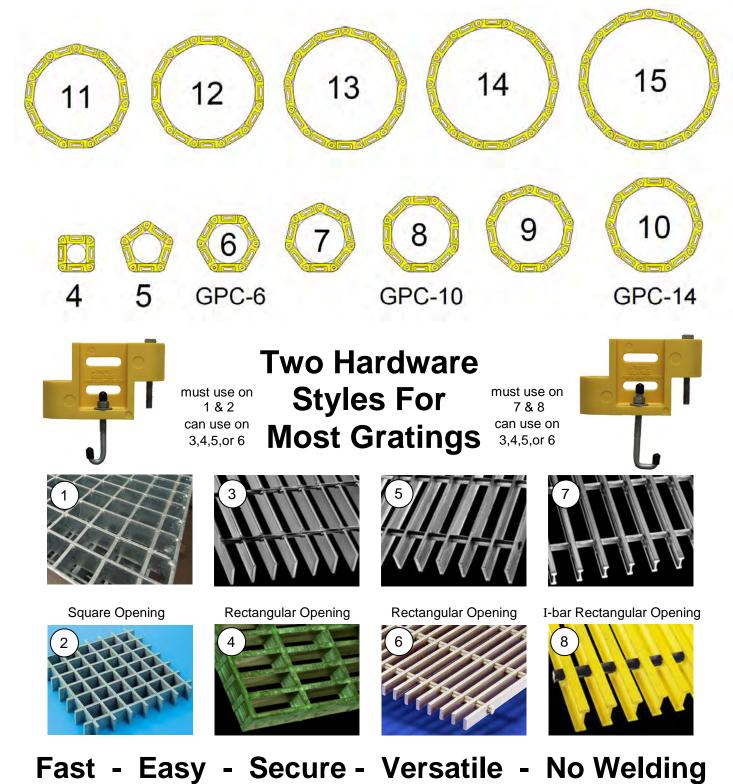

SUCCESS

- Proven design has been successfully used for over 20 years
- Specified by many multi-national industrial companies
- Recommended & used by many engineering & construction firms

#### BENEFITS

- Safe & effective
- Maintenance free
- Long service life
- Proven design
- Provides the protection you want
- Economical

## CONSTRUCTION

- All molded parts are made from a strong, rigid, UV-resistant polyurethane
- Non-corrosive
- Molded parts colored throughout with safety yellow
- Supplied with galvanized hardware 2 Types – J-Bolt (T5-J) or L-Bolt (T5-L)



2305 S. Battleground Road La Porte, TX 77571-9475 T: 281.479.8301 F: 281.479.3453 sales@intrepidindustries.com www.intrepidindustries.com

### **T5 LAYOUT & GRATING SPECIFICATION**

## **One Link (T5) To Encircle All Pipe Sizes**





2305 S. Battleground Road La Porte, TX 77571-9475 T: 281.479.8301 F: 281.479.3453 sales@intrepidindustries.com www.intrepidindustries.com

### **T5 DIMENSIONS & LAYOUTS**



Just think what you can do with a larger box of 40 !



2305 S. Battleground Road La Porte, TX 77571-9475 T: 281.479.8301 F: 281.479.3453 sales@intrepidindustries.com www.intrepidindustries.com

### **T5 INSTALLATION**

### **TYPICAL INSTALLATION OF T5-J (J-Bolt) & T5-L (L-Bolt)**



Layout the T5 pieces around the pipe penetration, and insert the 3/8" x 3 1/2" long bolts through the connecting holes. Thread them, but do not tighten.



Drop J/L-bolts in the slots located on the bottom of each T5 piece. Catch one of the grating bars with the J/L-bolt and tighten. Do this for all T5 pieces.



Once all the J/L-bolts