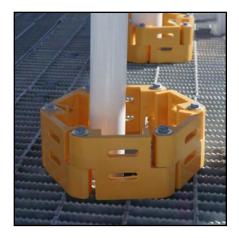

## CONSTRUCTION

- All molded parts are made from a strong, rigid, UV-resistant polyurethane
- Non-corrosive
- Molded parts colored throughout with safety yellow
- Supplied with galvanized hardware 2 Types – J-Bolt (T5-J) or L-Bolt (T5-L)

### **TYPICAL INSTALLATION OF T5-J (J-Bolt) & T5-L (L-Bolt)**

Layout the T5 pieces around the pipe penetration, and insert the 3/8" x 3 1/2" long bolts through the connecting holes. Thread them, but do not tighten.