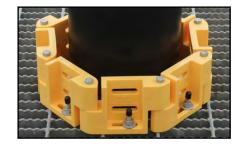

### **T5 INSTALLATION**

### **TYPICAL INSTALLATION OF T5-J (J-Bolt) & T5-L (L-Bolt)**

Layout the T5 pieces around the pipe penetration, and insert the 3/8" x 3 1/2" long bolts through the connecting holes. Thread them, but do not tighten.

Drop J/L-bolts in the slots located on the bottom of each T5 piece. Catch one of the grating bars with the J/L-bolt and tighten. Do this for all T5 pieces.

Once all the J/L-bolts are securely fastened, tighten each of the 3/8" x 3 1/2" bolts in the connecting holes.